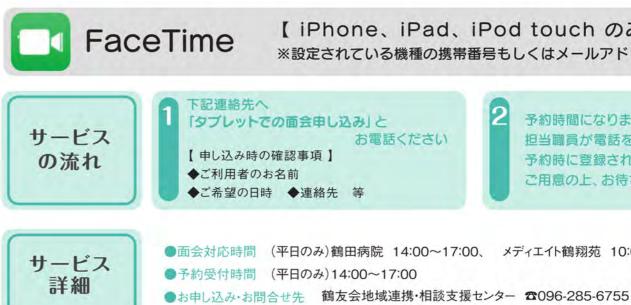

# タブレットを活用した ご自宅からもOK! **面会サービス**をご利用ください

新型コロナウイルス感染予防に伴う面会制限にご理解とご協力をいただき、誠にありがとうございます。 当法人では6月よりお手持ちのスマートフォン等で面会が可能となりました。ぜひご利用ください。

(6)

【 iPhone、iPad、iPod touch のみ対応】 ※設定されている機種の携帯番号もしくはメールアドレスを使用

> 予約時間になりましたら、 お電話ください 担当職員が電話をおかけいたします。 予約時に登録された端末を ご用意の上、お待ちください。

●面会対応時間 (平日のみ)鶴田病院 14:00~17:00、 メディエイト鶴翔苑 10:00~16:30