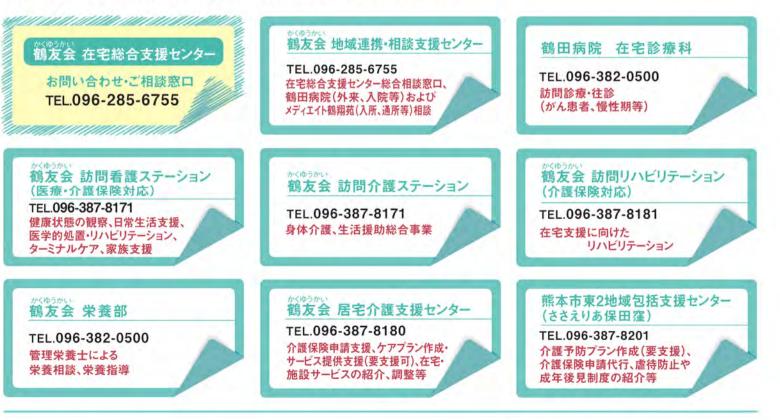

#### 令和元年度 鶴田病院 患者満足度調査 結果報告 外来·入院

鶴田病院では令和元年度に患者満足度調査を実施いたしました。

外来・入院患者さんに質問項目の満足度について、5段階評価(1:不満、2:やや不満、3:普通、4:やや満足、5:大変満足) をしていただきました。下表は集計結果の平均点数を示しております。

調査結果の骨子をご報告するとともに、スタッフー同、質の高いより良い病院づくりを目指していきます。 調査にご協力いただいた皆さまありがとうございました。